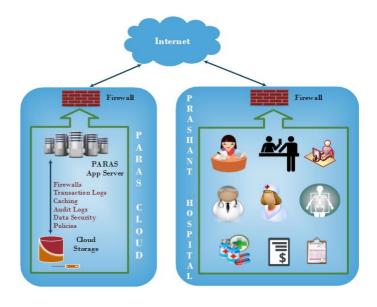

## **Solution by Srishti Software**

- PARAS Enterprise Hospital Information System was deployed in SaaS model
- ➤ The Comprehensive & Integrated nature of the product enabled availability of right information at right time resulting into improved & better patient care
- Industry best workflows were rolled out
- Modules consisted of ERPS (HR, Finance, Supply chain & Procurement Management), Patient Management System, Revenue Cycle Management, In-patient Mgmt, Pharmacy Mgmt, Lab Information system and Radiology Information System, etc.

#### **About PARAS Healthcare Delivery Platform**

PARAS is a Patient Centric Comprehensive & Integrated Healthcare Delivery Platform conforming to best clinical and administrative practices. PARAS covers the complete spectrum of patient care.

PARAS is a Web Engineered, Mobile (iPads, tablets & smartphones) and Cloud ready Enterprise class solution. It conforms to all industry standard including HL7, HIPAA, NABH, JCI, and ITIH.

PARAS EHR based on IoM Gold standard forms the core of PARAS platform to which other modules including clinical module, para-clinical module, administrative module etc. are linked to.

PARAS platform covers all functionalities of a large multispecialty hospital chain at Enterprise level solving issues including vendor multiplicity, related complexities, higher cost & integration issues.

Each process in PARAS platform is designed to handle DFT (Definite Financial Transaction), FMI (Finite Material Impact) & CWI (Clinical Workflow Impact) bi-directionally integrating clinical and administrative processes as the processes in healthcare domain are multifaceted containing both administrative & clinical components.