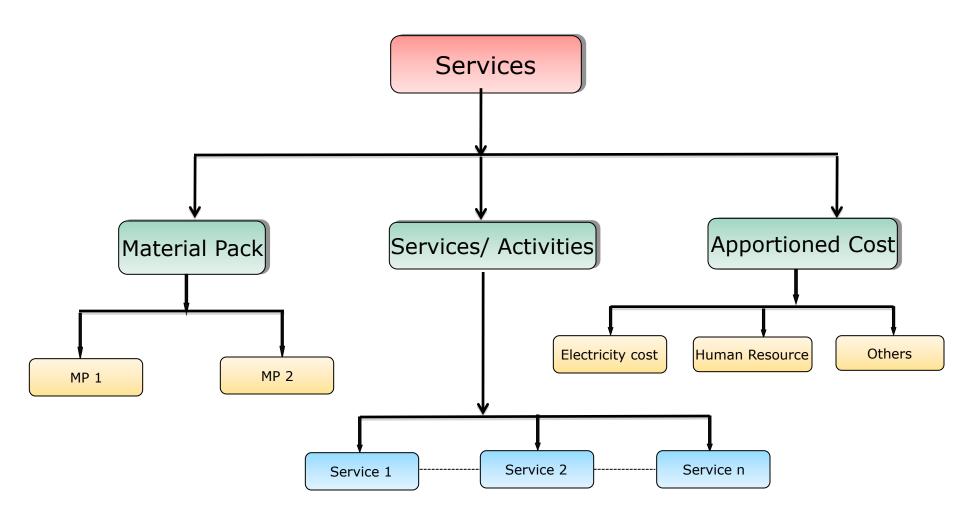

## **Activity Based Costing**

- You have many services inside a hospital
- Each service can have many services and activities
- The services and activities can be broken down to three component
  - Material Pack
  - Service Cost
  - Apportioned cost

#### Material Pack

- Every activity has material pack
- E.g. In lab sample collection: Vials, gauges, syringes etc. are material pack
- The consumption of the material pack will be updated in real time with the current stock

### Service cost

- Every activity is associated with its service cost
- The service cost is the cost for the resource who is administering the sample collection activity

## **Apportioned Cost**

- Apportioned cost is the overhead cost shared by a number of activities/ services.
- The apportioned cost would be resource remuneration,rent, electricity cost, air conditioned cost etc. which is associated to manage the activity
- Utilization of resources- 70% of actual time/ effort/cost